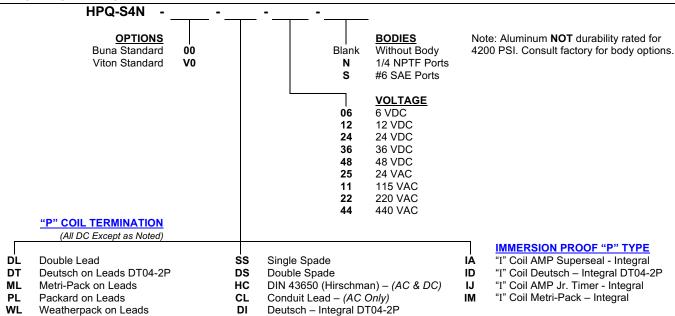

# **ORDERING INFORMATION**

Approximate Coil Weight: .74 lbs. (.33 kg.)

Delta Power Company W 51 / 2-2023