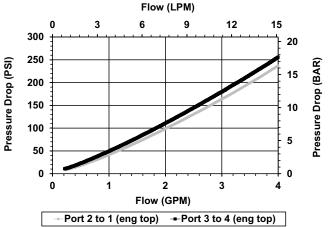

### **PERFORMANCE**

Actual Test Data (Cartridge Only)

## **VALVE SPECIFICATIONS**

| Nominal Flow                          | 3 GPM (11.3 LPM)                   |
|---------------------------------------|------------------------------------|
| Rated Operating Pressure              | 4200 PSI (290 bar)                 |
| Typical Internal Leakage<br>(150 SSU) | 15 cu in/min (245 ml/min) per path |
| Viscosity Range                       | 36 to 3000 SSU (3 to 647 cSt)      |
| Filtration                            | ISO 18/16/13                       |
| Media Operating<br>Temperature Range  | -40° to 250° F (-40° to 120° C)    |
| Weight                                | 0.42 lbs. (0.19 kg)                |
| Operating Fluid Media                 | General Purpose Hydraulic Fluid    |
| Cartridge Torque<br>Requirements      | 30 ft-lbs (40.6 Nm)                |
| Coil Nut Torque<br>Requirements       | 4-6 ft-lbs (5.4-8.1 Nm)            |
| Cavity                                | POWER 4W                           |
| Cavity Form Tool (Finishing)          | 40500029                           |
| Seal Kit                              | 21191108                           |
| (                                     |                                    |