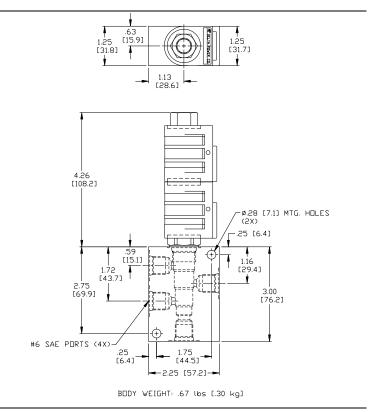

| ISO 18/16/13                       |
| Media Operating<br>Temperature Range  | -40° to 250° F (-40° to 120° C)    |
| Weight                                | 0.42 lbs. (0.19 kg)                |
| Operating Fluid Media                 | General Purpose Hydraulic Fluid    |
| Cartridge Torque<br>Requirements      | 30 ft-lbs (40.6 Nm)                |
| Coil Nut Torque<br>Requirements       | 4-6 ft-lbs (5.4-8.1 Nm)            |
| Cavity                                | POWER 4W                           |
| Cavity Form Tool (Finishing)          | 40500029                           |
| Seal Kit                              | 21191108                           |
| (                                     |                                    |





### **DIMENSIONS**





# **ORDERING INFORMATION**



Approximate Coil Weight: .74 lbs. (.33 kg.)

Delta Power Company W 51 / 2-2023