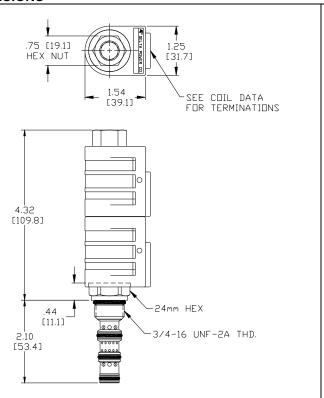

| ISO 18/16/13                       |
| Media Operating<br>Temperature Range  | -40° to 250° F (-40° to 120° C)    |
| Weight                                | 0.42 lbs. (0.19 kg)                |
| Operating Fluid Media                 | General Purpose Hydraulic Fluid    |
| Cartridge Torque<br>Requirements      | 30 ft-lbs (40.6 Nm)                |
| Coil Nut Torque<br>Requirements       | 4-6 ft-lbs (5.4-8.1 Nm)            |
| Cavity                                | POWER 4W                           |
| Cavity Form Tool (Finishing)          | 40500029                           |
| Seal Kit                              | 21191108                           |
| (                                     |                                    |





### **DIMENSIONS**





# **ORDERING INFORMATION**



Approximate Coil Weight: .74 lbs. (.33 kg.)

Delta Power Company W 51 / 2-2023