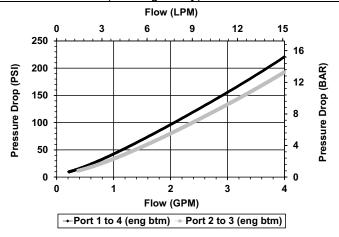

### **PERFORMANCE**

Actual Test Data (Cartridge Only)

## **VALVE SPECIFICATIONS**

| Nominal Flow                          | 3 GPM (11.3 LPM)                   |
|---------------------------------------|------------------------------------|
| Rated Operating Pressure              | 4200 PSI (290 bar)                 |
| Typical Internal Leakage<br>(150 SSU) | 15 cu in/min (245 ml/min) per path |
| Viscosity Range                       | 36 to 3000 SSU (3 to 647 cSt)      |
| Filtration                            | ISO 18/16/13                       |
| Media Operating<br>Temperature Range  | -40° to 250° F (-40° to 120° C)    |
| Weight                                | 0.42 lbs. (0.19 kg)                |
| Operating Fluid Media                 | General Purpose Hydraulic Fluid    |
| Cartridge Torque<br>Requirements      | 30 ft-lbs (40.6 Nm)                |
| Coil Nut Torque<br>Requirements       | 4-6 ft-lbs (5.4-8.1 Nm)            |
| Cavity                                | POWER 4W                           |
| Cavity Form Tool (Finishing)          | 40500029                           |
| Seal Kit                              | 21191108                           |
| (                                     |                                    |