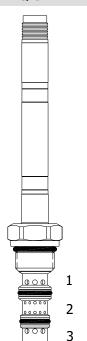

## HPQ-S4N DIRECT ACTING SPOOL, 4 WAY 3 POSITION, TANDEM CENTER



#### DESCRIPTION

"High Pressure" 8 size, 3/4-16 thread, "Power" series, solenoid operated, 4W3P, tandem center spool valve

#### **OPERATION**

When de-energized the HPQ-S4N allows flow between (2) and (4), ports (1) and (3) are blocked. When top coil is energized the valve allows flow from (2) to (1) and from (3) to (4). When bottom coil is energized the valve allows flow from (2) to (3) and from (1) to (4).

### **FEATURES**

- Hardened parts for long life.
- Efficient wet-armature construction.
- · Cartridges are voltage interchangeable.
- Industry common cavity.

- · Unitized, molded coil design.
- Continuous duty rated solenoid.
- Optional coil voltages and terminations.
- Optional "I" Coil: Weatherproof, Thermal Shock, Immersion Safe.



Note: Coil locations/flow paths per Europea