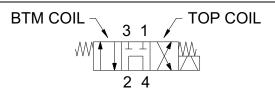

#### **OPERATION**

When de-energized the HPQ-S4N allows flow between (2) and (4), ports (1) and (3) are blocked. When top coil is energized the valve allows flow from (2) to (1) and from (3) to (4). When bottom coil is energized the valve allows flow from (2) to (3) and from (1) to (4).

Note: Coil locations/flow paths per European convention.

# **HYDRAULIC SYMBOL**