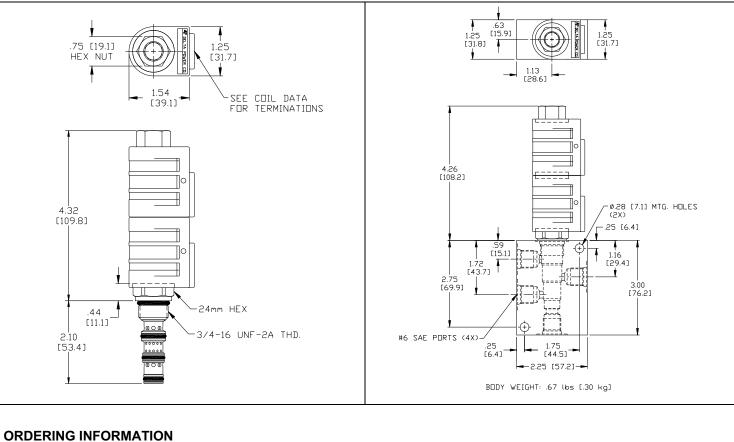

## DIMENSIONS

Approximate Coil Weight: .42 lbs. (.19 kg.)

WARNING: the specifications/application data shown in our catalogs and data sheets are intended only as a general guide for the product described (herein). Any specific application should not be undertaken without independent study, evaluation, and testing for suitability.