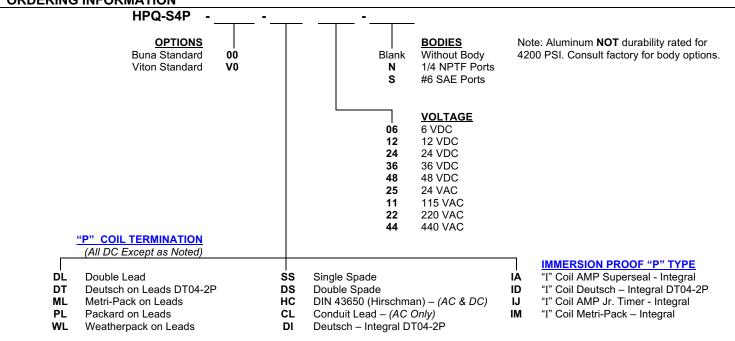

## PERFORMANCE





WARNING: the specifications/application data shown in our catalogs and data sheets are intended only as a general guide for the product described (herein). Any specific application should not be undertaken without independent study, evaluation, and testing for suitability.



N51

4484 Boeing Drive Rockford, IL 61109 • USA • Phone +1 (815) 397-6628 • Fax +1 (815) 397-2526 mail: delta@delta-power.com • **www.delta-power.com** 



## DIMENSIONS





Approximate Coil Weight: .42 lbs. (.19 kg.)

WARNING: the specifications/application data shown in our catalogs and data sheets are intended only as a general guide for the product described (herein). Any specific application should not be undertaken without independent study, evaluation, and testing for suitability.